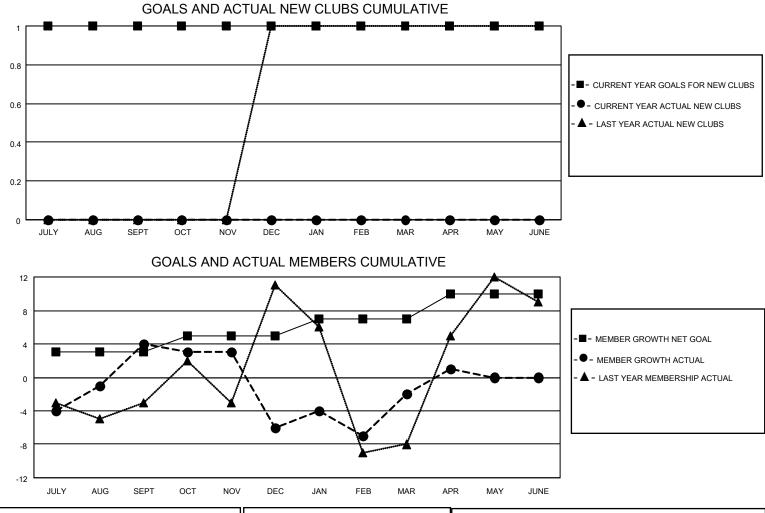

## MONTHLY MEMBERSHIP PROGRESS REPORT

## LOCATION ILLINOIS

District 1 CN

Results as of: 4/30/2022

| Clubs<br>RESULTS FOR 2021-2022 |   |   |   | Members<br>RESULTS FOR 2021-2022 |   |    |    |
|--------------------------------|---|---|---|----------------------------------|---|----|----|
|                                |   |   |   |                                  |   |    |    |
| JULY/AUG/SEPT                  | 1 | 0 | 0 | JULY/AUG/SEPT                    | 3 | 23 | 16 |
| OCT/NOV/DEC                    | 0 | 0 | 1 | OCT/NOV/DEC                      | 2 | 21 | 30 |
| JAN/FEB/MAR                    | 0 | 0 | 0 | JAN/FEB/MAR                      | 2 | 21 | 16 |
| APR/MAY/JUNE                   | 0 | 0 | 0 | APR/MAY/JUNE                     | 3 | 3  | 0  |

| DROPPED CLUBS: 1 |    | 16 CLUBS OF 33 ADDED 1 OR<br>MORE NEW MEMBERS | GENDER DISTRIBUTION                |              |
|------------------|----|-----------------------------------------------|------------------------------------|--------------|
|                  |    |                                               | MALE                               | 687 (69.46%) |
|                  |    |                                               | FEMALE                             | 302 (30.54%) |
| DROPPED MEMBERS  |    |                                               | NON BINARY                         | 0 (0.00%)    |
|                  | _  |                                               | PREFER NOT TO ANSWER               | 0 (0.00%)    |
| DECEASED         | 7  |                                               |                                    |              |
| CLUB CANCELLED   | 2  | CLICK HERE FOR CUMULATIVE                     | TOTAL FAMILY UNIT MEMBERS          | 130          |
| OTHER            | 53 | MEMBERSHIP DATA                               |                                    |              |
| TOTAL            | 62 |                                               | FAMILY MEMBERS PAYING HALF DUES 66 |              |
|                  |    |                                               |                                    |              |
|                  |    |                                               |                                    |              |